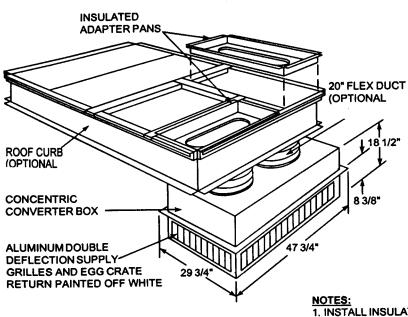

## 

Accessory Package

1. INSTALL INSULATED ADAPTER PANS BEFORE A/C UNIT IS PLACED ON CURB.

- 2. FIELD BAFFLES MAY BE REQUIRED FOR BALANCING.
- 3. CONCENTRIC CONVERTER BOX MUST BE FIELD SUPPORTED.

| DUCT SIZE          | 2 - 20"                      |
|--------------------|------------------------------|
| SUPPLY GRILLE SIZE | 2 - 42" X 4"<br>2 - 24" X 4" |
| NOMINAL CFM        | 3000                         |
| THROW IN FT.       | MIN: 22'<br>MAX: 32'         |